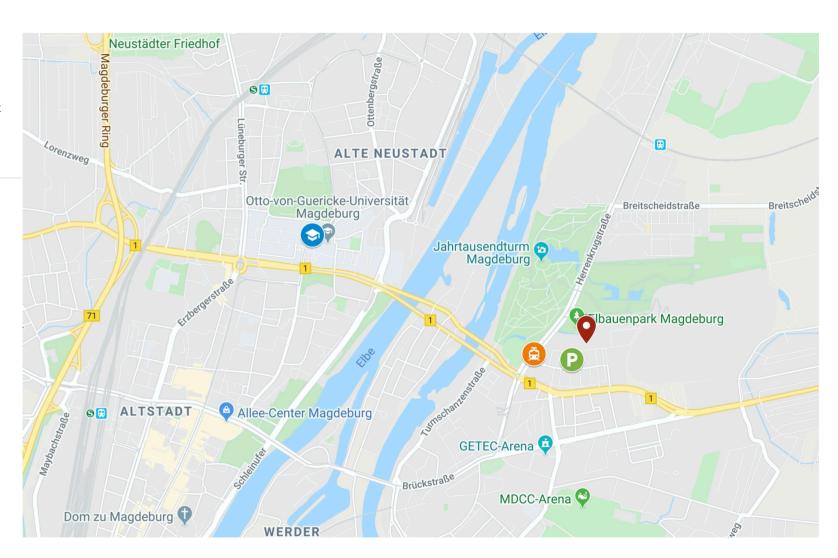

#### 

Orte

• Messehalle Magdeburg

(a) Haltestelle Jerichower Platz

OvGU Gebäude 22

Parkplatz Messegelände

° . . . . .

#### Tram line 6:

Tram line 6 runs every 10 minutes from Listemannstraße via Gartenstraße to the Jerichower Platz stop in the Elbauenpark. The exhibition centre is on the left-hand side.

### Tram line 4:

Tram line 4 runs every 10 minutes from Listemannstraße to Turmschanzenstraße, from where it is a 10-minute walk to the exhibition hall.

H\Y`bYlk cf\_'a Ud`W<u>Ub`V</u>Y'j ]Yk YX`\ YfY": cf`Yl UWiXYdUfli fY`l]a Ygžd`YUgY`WcblUWi=bgU" \_\_

## A ::

Coming from the university, head east on the B1 over both bridges and then turn left into Herrenkrugstraße. Then immediately turn right into Tessenowstraße. Here you will find approx. 450 paid parking spaces. Exhibition Hall 1 is adjacent on the left-hand side of the car park.