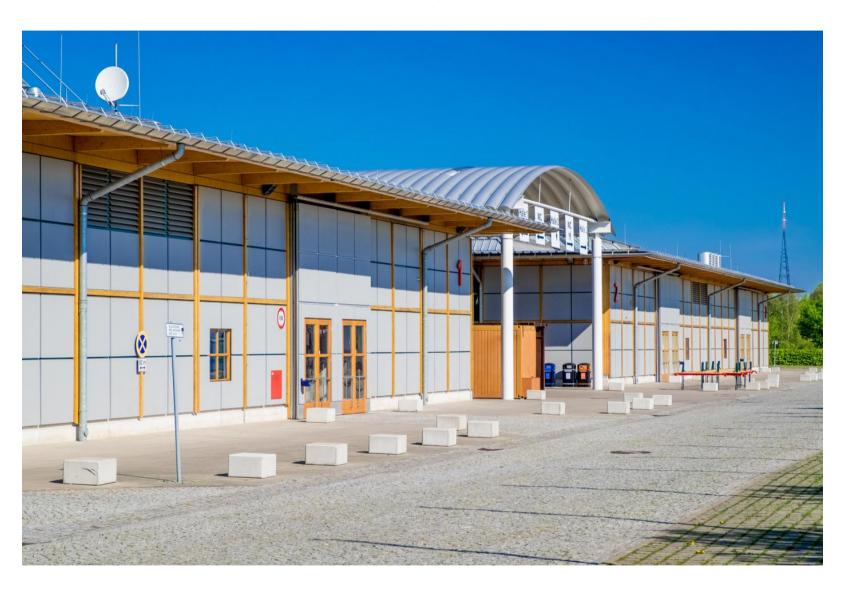

platz Messegelände



° . . . . .

#### Tram line 6:

Tram line 6 runs every 10 minutes from Listemannstraße via Gartenstraße to the Jerichower Platz stop in the Elbauenpark. The exhibition centre is on the left-hand side.

### Tram line 4:

Tram line 4 runs every 10 minutes from Listemannstraße to Turmschanzenstraße, from where it is a 10-minute walk to the exhibition hall.

H\Y`bYlk cf\_'a Ud`W<u>Ub`V</u>Y'j ]Yk YX`\ YfY": cf`Yl UWiXYdUfli fY`l]a Ygžd`YUgY`WcblUWi=bgU" \_\_

## A ::

Coming from the university, head east on the B1 over both bridges and then turn left into Herrenkrugstraße. Then immediately turn right into Tessenowstraße. Here you will find approx. 450 paid parking spaces. Exhibition Hall 1 is adjacent on the left-hand side of the car park.

# Exterior view Messehalle 1